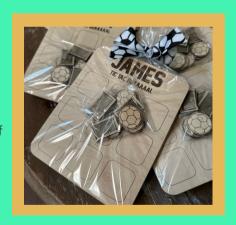

### Option B

EJL Designs\*\* Custom Wood Design Craft Kit (\$12.00 per)

Any 2 designs of choice 2-4" tall laser scored on maple wood with set of mini markers. Also comes with small wood tag which also ties in with theme. You will work with Emily, owner of EJL Designs.

#### **EJL Designs**

A local mama who loves bringing customized and personalized gifts to life through handmade and laser creations.